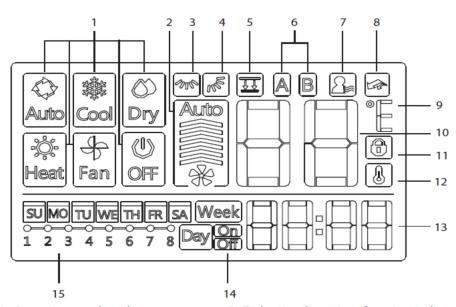

## Hard Wired Controller Quick Guide (KJR-120G2)

- 1. Mode
- 2. Power
- 3. Adjust
- 4. Fan Speed
- 5. Swing

- 6. Timer
- 7. Day Off/Del
- 8. Copy/Follow me
- 9. Back/Turbo
- 10. Confirm

- 1. Operation mode indicator
- 2. Fan speed indicator
- 3. Left-right swing indicator
- 4. Up-down swing indicator
- 5. Faceplate function indicator
- 6. Main unit and secondary unit indicator
- 7. Follow me function indicator

- 8. Turbo/Auxiliary Heat function indicator
- 9. °C / °F indicator
- 10. Temperature display
- 11. Lock indicator
- 12. Room temperature indicator
- 13. Clock display
- 14. On/Off timer
- 15. Timer display