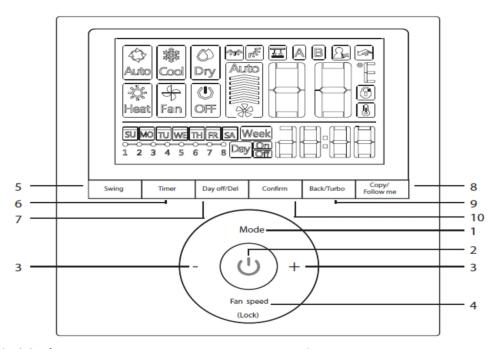

## Hard Wired Controller Quick Guide (KJR-120G2)

- 1. Mode
- 2. Power
- 3. Adjust
- 4. Fan Speed
- 5. Swing

- 6. Timer
- 7. Day Off/Del
- 8. Copy/Follow me
- 9. Back/Turbo
- 10. Confirm

- 1. Operation mode indicator
- 2. Fan speed indicator
- 3. Left-right swing indicator
- 4. Up-down swing indicator
- 5. Faceplate function indicator
- 6. Main unit and secondary unit indicator
- 7. Follow me function indicator